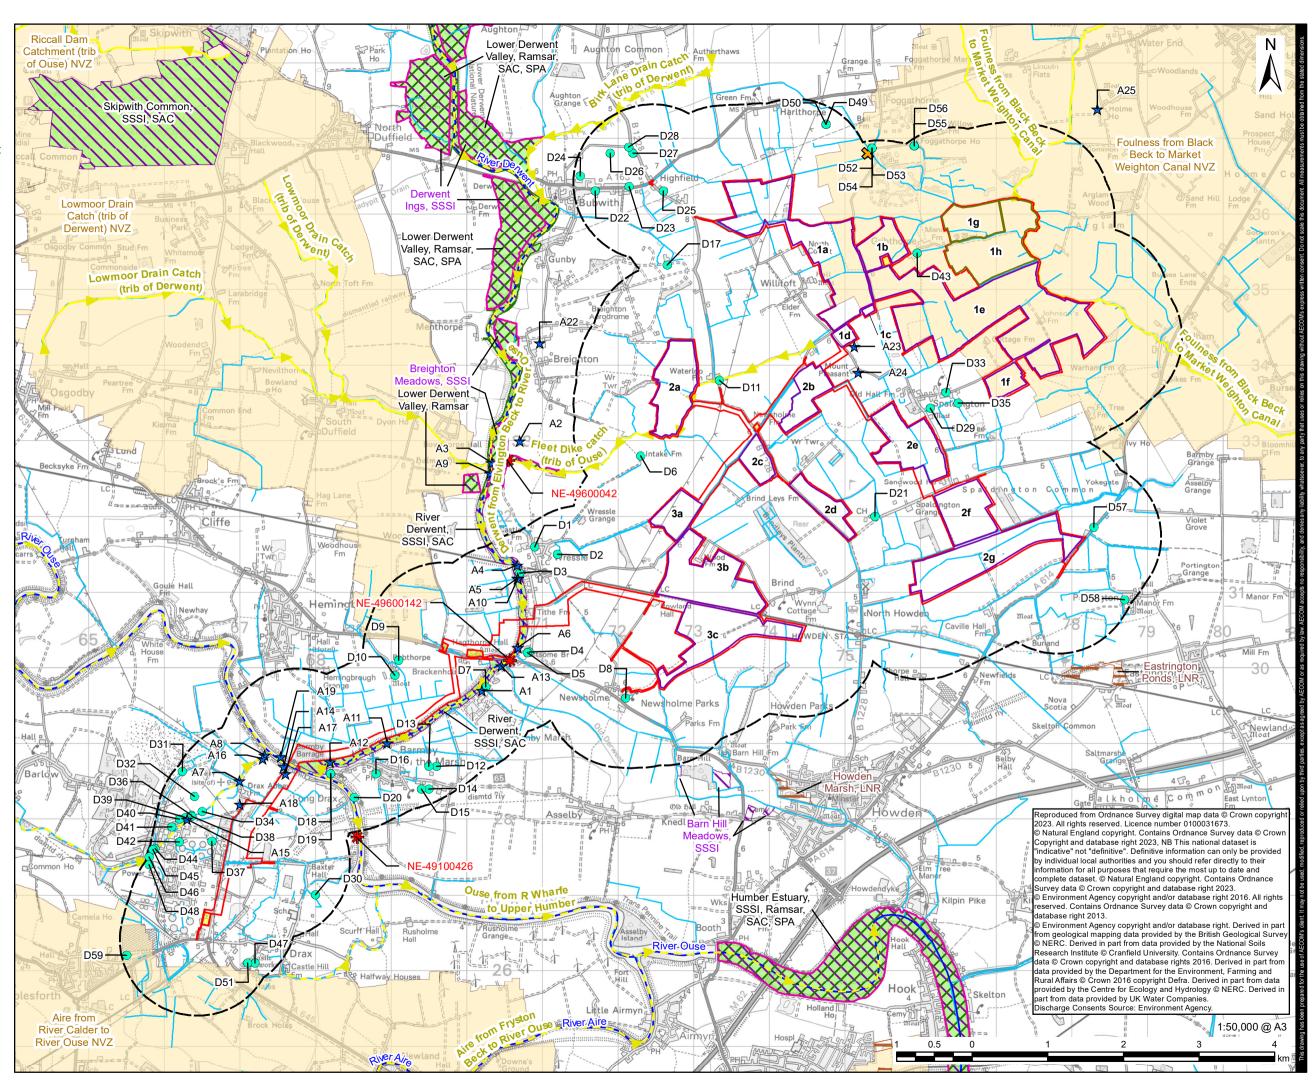

# LEGEND

| LEGEND               |                                                              |
|----------------------|--------------------------------------------------------------|
|                      | Order limits                                                 |
|                      | Land not included in the Order limits                        |
|                      | Solar PV Site (xx = Solar PV Area)                           |
|                      | Ecology Mitigation Area (xx =<br>Ecology Mitigation Area)    |
| Ξ3                   | 1km Buffer of the Order limits                               |
| ☆                    | Abstraction Location                                         |
| *                    | Water Quality Monitoring Location                            |
| ∷                    | Pollution Incident - Category 2 (Significant)                |
| •                    | Consented Discharge Location (i.e.<br>Water Activity Permit) |
|                      | Statutory Main River                                         |
|                      | Ordinary Watercourse                                         |
| WFD Designated River |                                                              |
|                      | Moderate                                                     |
| Heavily Modified     |                                                              |
| - +                  | Moderate                                                     |
| Constraints          |                                                              |
|                      | Ramsar                                                       |
|                      | Local Nature Reserve (LNR)                                   |
| $\square$            | Special Protection Area                                      |
| $\sum$               | Site of Special Scientific Interest (SSSI)                   |
|                      | Special Area of Conservation                                 |
|                      | Nitrate Vulnerable Zone                                      |
|                      |                                                              |

# 60683115

FIGURE TITLE

Surface Water Features and their Attributes

#### FIGURE NUMBER

Figure 9-1